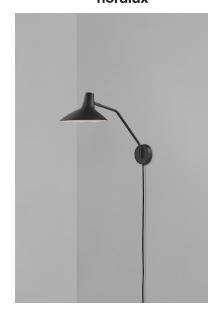

## **Darci**

## nordlux

Height (cm): 36.5 Width (cm): 22.7

55

Shade diameter (cm): 23 Shade height (cm): 16.5 Tube diameter (cm): 1.25

Tilt angle: 135°

## Darci

Item number: 2120551003 Black

EAN: 5704924004247 Packaging unit 3 Material: Metal/Plastic

IP20, Class 2 (Double isolated), Cord: 180 cm, Black textile cable

Can the cable be replaced? Yes

Switch on the fixture

E14, Max. 25W, Light source not included

Area: Indoor

With a cool and industrial design, the Darci series by Bjørn + Balle is both a highly functional and aesthetic addition to your home. Perfect as a bedside lamp, over the kitchen counter or any other place in your home that needs a stylish and functional light. The beautifully curved lamp head is easily adjusted whether you need it for reading, working or just adding the right ambience to the room. High quality materials with a satin soft, matt surface radiate a modern and streamlined look. A gentle tab on the touch switch turns the lamp on and off.