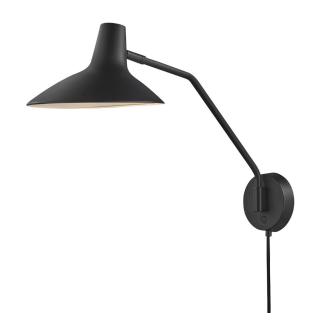

## **Darci**

## nordlux

Height (cm): 36.5 Width (cm): 22.7

55

Shade diameter (cm): 23 Shade height (cm): 16.5 Tube diameter (cm): 1.25

Tilt angle: 135°

## Darci

Item number: 2120551003 Black

EAN: 5704924004247 Packaging unit 3 Material: Metal/Plastic

IP20, Class 2 (Double isolated), Cord: 180 cm, Black textile cable

Can the cable be replaced? Yes

Switch on the fixture

E14, Max. 25W, Light source not included

Area: Indoor

With a cool and industrial design, the Darci series by Bjørn + Balle is both a highly functional and aesthetic addition to your home. Perfect as a bedside lamp, over the kitchen counter or any other place in your home that needs a stylish and functional light. The beautifully curved lamp head is easily adjusted whether you need it for reading, working or just adding the right ambience to the room. High quality materials with a satin soft, matt surface radiate a modern and streamlined look. A gentle tab on the touch switch turns the lamp on and off.